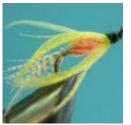

#### In summer

Mayfly dry, color yellow and Mayfly wet, Preska orange, Hook size 10 - 14

Hook size 12 - 16

Caddis fly dry Hook size 14 - 18

Sedge fly dry Hook size 14 - 18