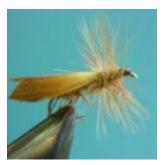

# Successful fly patterns on the river Kyll

#### In summer

Mayfly dry, color yellow and Mayfly wet, Preska orange, Hook size 10 - 14

Hook size 12 - 16

Caddis fly dry Hook size 14 - 18

Sedge fly dry Hook size 14 - 18

# In autumn

Sedge fly dry tan Hook size 12 - 16

Ant dry black and red Hook size 16 - 20

Goldnymph color brown, beige or grey Hook size 16 - 20

Fly fishing on the Kyll Page 2