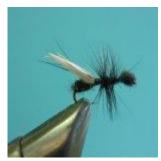

# Successful fly patterns on the river Kyll

# In autumn

Sedge fly dry tan Hook size 12 - 16

Ant dry black and red Hook size 16 - 20

Goldnymph color brown, beige or grey Hook size 16 - 20

Fly fishing on the Kyll Page 2