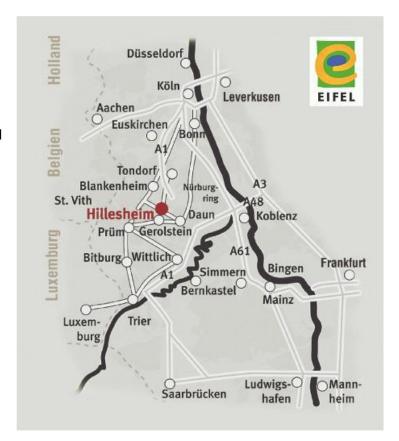

#### **Directions**

to filling station E/D-Tankstelle, Kölner Straße 40, 54576 Hillesheim.

# **Travelling from the north:**

A1 from Cologne in direction Euskirchen to end of high-way, B421 to town centre of Hillesheim.

#### **Travelling from the south:**

A 48 to motorway junction Vulkaneifel, change to A1 in direction Daun/Gerolstein, exit Daun/Gerolstein, enter the following two roundabouts in direction Gerolstein/Hillesheim to town centre of Hillesheim.