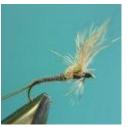

# In autumn

Sedge fly dry tan Hook size 12 - 16

Ant dry black and red Hook size 16 - 20

Goldnymph color brown, beige or grey Hook size 16 - 20

Fly fishing on the Kyll Page 2