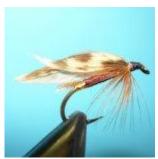

# Successful fly patterns on the river Kyll

#### In summer

Mayfly dry, color yellow and Mayfly wet, Preska orange, Hook size 10 - 14

Hook size 12 - 16

Caddis fly dry Hook size 14 - 18

Sedge fly dry Hook size 14 - 18