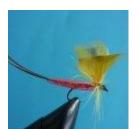

#### In summer

Mayfly dry, color yellow and Mayfly wet, Preska orange, Hook size 10 - 14

Hook size 12 - 16

Caddis fly dry Hook size 14 - 18

Sedge fly dry Hook size 14 - 18