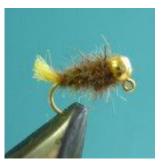

# Successful fly patterns on the river Kyll

# In spring

March Brown dry Hook size 12 - 16

March Brown wet Hook size 10 - 14

Goldnymph color brown and beige Hook size 14 - 16

# In autumn

Sedge fly dry tan Hook size 12 - 16

Ant dry black and red Hook size 16 - 20

Goldnymph color brown, beige or grey Hook size 16 - 20

Fly fishing on the Kyll Page 2