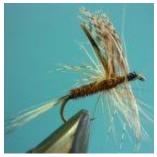

# Successful fly patterns on the river Kyll

# In spring

March Brown dry Hook size 12 - 16

March Brown wet Hook size 10 - 14

Goldnymph color brown and beige Hook size 14 - 16