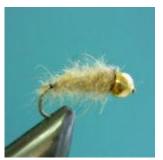

# In spring

March Brown dry Hook size 12 - 16

March Brown wet Hook size 10 - 14

Goldnymph color brown and beige Hook size 14 - 16