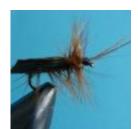

# Successful fly patterns on the river Kyll

# In spring

March Brown dry Hook size 12 - 16

March Brown wet Hook size 10 - 14

Goldnymph color brown and beige Hook size 14 - 16